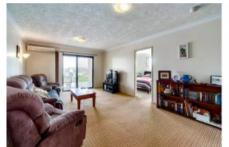

- Modern Kitchen with stainless steel appliances & stone benchtops
- Open Plan Living
- 2 spacious bedrooms with built in robes (Main with ensuite)
- Spacious balcony area to entertain
- Split System Air Conditioner in Living Area