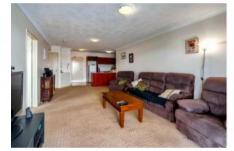

- Modern Kitchen with stainless steel appliances & stone benchtops
- Open Plan Living
- 2 spacious bedrooms with built in robes (Main with ensuite)
- Spacious balcony area to entertain
- Split System Air Conditioner in Living Area