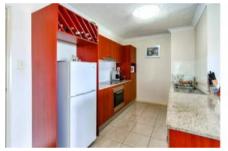

- Modern Kitchen with stainless steel appliances & stone benchtops
- Open Plan Living
- 2 spacious bedrooms with built in robes (Main with ensuite)
- Spacious balcony area to entertain
- Split System Air Conditioner in Living Area