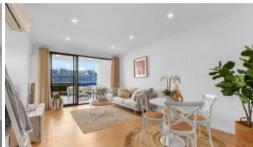

## **APARTMENT FEATURES:**

- \* Three bedrooms with built-in wardrobes (master with walk through robe)
- \* Large balcony with glass balustrades

△ 3 ← 2 ← 1

\$530 per

week

**Property** 

Rental

**Type** 