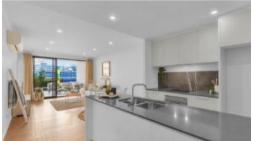

## Office Details

Brisbane

PO Box 2364 New Farm Qld 4005 New Farm QLD 4005 Australia 1300 996 190

- \* High-quality timber-finish flooring
- \* Sleek stone kitchen bench top with breakfast bar
- \* Quality Smeg appliances including dishwasher & induction cook top
- \* Two bathrooms (ensuite in master bedroom) with floating cabinetry and full-height tiling
- \* Bath tub in main bathroom
- \* Extensive hanging space in master bedroom walk-in-robe
- + built-in chest of drawers
- \* Ceiling fans
- \* Air conditioning
- \* Separate laundry with drier included
- \* Lift access
- \* Lockable storage in basement
- \* Visitors parking + ample street parking