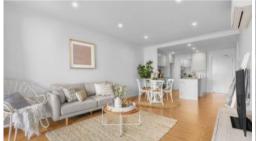

## **APARTMENT FEATURES:**

- \* Three bedrooms with built-in wardrobes (master with walk through robe)
- \* Large balcony with glass balustrades

△ 3 ← 2 ← 1

\$530 per

week

**Property** 

Rental

**Type** 

## Office Details

Brisbane

PO Box 2364 New Farm Qld 4005 New Farm QLD 4005 Australia 1300 996 190

- \* High-quality timber-finish flooring
- \* Sleek stone kitchen bench top with breakfast bar
- \* Quality Smeg appliances including dishwasher & induction cook top
- \* Two bathrooms (ensuite in master bedroom) with floating cabinetry and full-height tiling
- \* Bath tub in main bathroom
- \* Extensive hanging space in master bedroom walk-in-robe
- + built-in chest of drawers
- \* Ceiling fans
- \* Air conditioning
- \* Separate laundry with drier included
- \* Lift access
- \* Lockable storage in basement
- \* Visitors parking + ample street parking