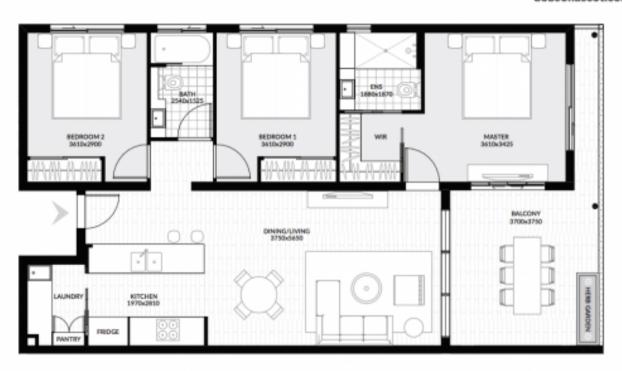

## **APARTMENT FEATURES:**

- \* Three bedrooms with built-in wardrobes (master with walk through robe)
- \* Large balcony with glass balustrades

△ 3 ← 2 ← 1

\$530 per

week

**Property** 

Rental

**Type** 

## Office Details

Brisbane

PO Box 2364 New Farm Qld 4005 New Farm QLD 4005 Australia 1300 996 190

- \* High-quality timber-finish flooring
- \* Sleek stone kitchen bench top with breakfast bar
- \* Quality Smeg appliances including dishwasher & induction cook top
- \* Two bathrooms (ensuite in master bedroom) with floating cabinetry and full-height tiling
- \* Bath tub in main bathroom
- \* Extensive hanging space in master bedroom walk-in-robe
- + built-in chest of drawers
- \* Ceiling fans
- \* Air conditioning
- \* Separate laundry with drier included
- \* Lift access
- \* Lockable storage in basement
- \* Visitors parking + ample street parking

| Internal | Terrace | Car Park | Storage | Area Total |
|----------|---------|----------|---------|------------|
| 90m2     | 18w2    | 16m2     | 3m2     | 127m2      |

Apartment No. 3
3 | | 2 | 1 | = |