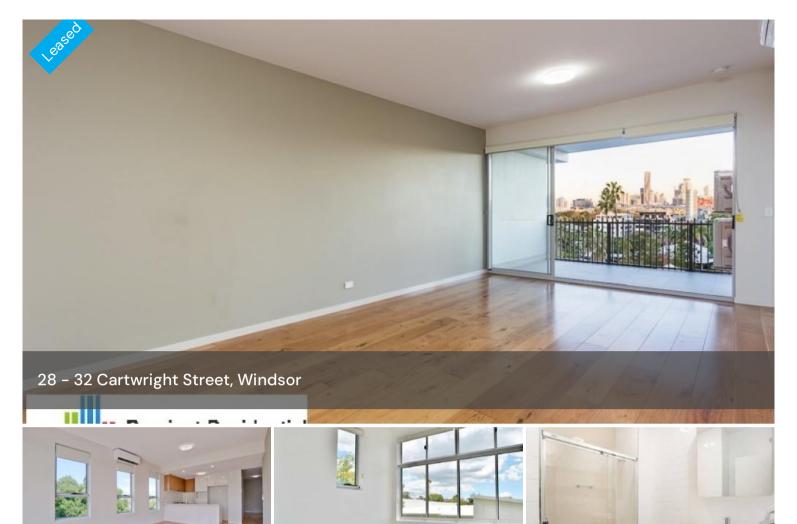

## Top Floor. Pets considered

This property has just become available and has the following features:

- \* 2 large bedrooms with built-in wardrobes & ceiling fans
- \* Air conditioning in living and master bedroom
- \* Spacious open plan living/dining space
- \* Bamboo flooring
- \* Perfect for share arrangements
- \* Covered balcony with city views
- \* Stone bench tops in kitchen
- \* Dishwasher
- \* Gas cook top
- \* Inground Pool
- \* Communal roof top area with full city views
- \* 1 secure car park