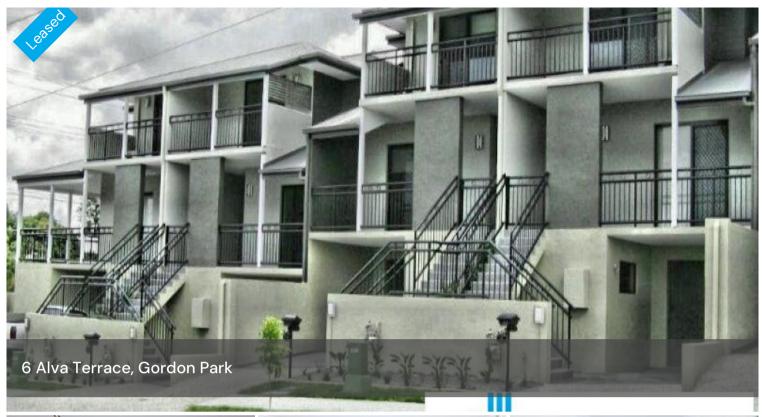

## 3 Level Terrace House

This property has just available and has the following features:

- \* 3 bedrooms (built-in wardrobes in two bedrooms)
- \* Additional large room on lower level office/utilities/spare room
- \* 2 bathrooms (master bedroom with ensuite)
- \* Additional powder room off living area
- \* 2 balconies
- \* Granite bench tops in kitchen
- \* Gas cook top
- \* Dishwasher included
- \* Air conditioning in the main bedroom and living area
- \* Security screens
- \* Roller blinds
- \* Private covered courtyard for entertaining

#### Office Details

Brisbane

PO Box 2364 New Farm

Qld 4005 New Farm QLD

4005 Australia

1300 996 190

...

- \* Fully fenced
- \* Terrace house split over 3 levels
- \* Single remote garage
- \* Additional car can be parked on driveway