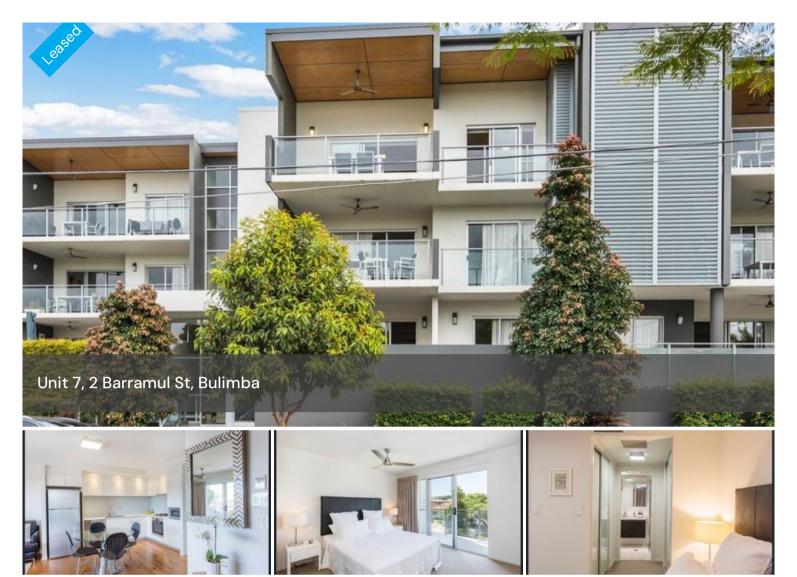

## One bedroom furnished apartment

This property has just become available and has the following features:

- \* 1 large bedroom with walk through robe
- \* 1 ensuite
- \* Additional powder room with laundry (two toilets in apartment)
- \* Fully ducted air conditioning
- \* Ceiling fans throughout
- \* Large covered East facing balcony for entertaining
- \* Stone bench tops in kitchen
- \* European appliances including dishwasher
- \* Quality furnishings