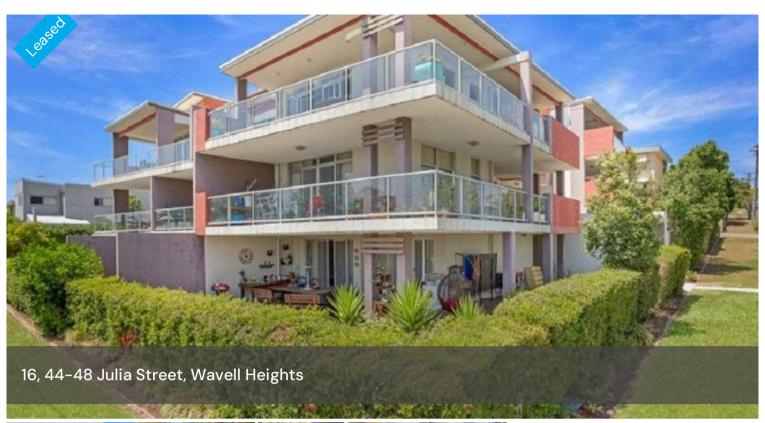

## WOW! 3 Bedroom Huge Modern Unit

This modern unit has just become available and has the the following features:

- \* Modern large kitchen
- \* Stainless Steel appliances
- \* Balcony off living area and main bedroom
- \* AC in living area
- \* Built Ins
- \* Intercom access
- \* Remote underground secure car parking
- \* High ceilings
- \* Close to public transport