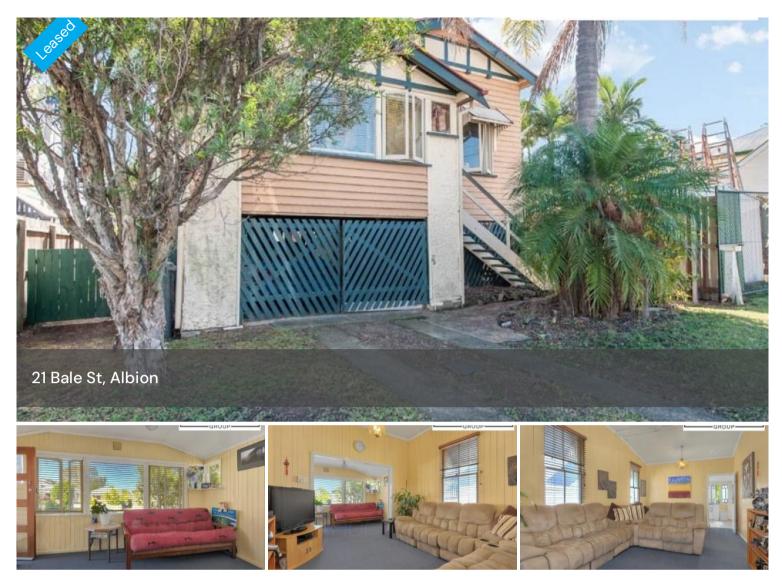

## Heart of Albion

This charming Queenslander in the heart of Albion offers:

\* Two bedrooms with built-in wardrobes and ceiling fans

\* Bathroom with shower/bath combination and above and below head storage

\* Open plan living and dining

\* Kitchen with ample bench and cupboard space that opens directly onto large deck

\* Large back yard great for pets or entertaining

\* Underneath the home is a large concrete area that can be used as carport or for storage.

With Albion train station located at the end of the street, multiple bus stops in close proximity, restaurants, bars and cafes only minutes away this house won't last long! ₿2 ₿1 ቈ2

| Price            | \$420 Per |
|------------------|-----------|
|                  | Week      |
| Property<br>Type | Rental    |
| Property ID      | 635       |