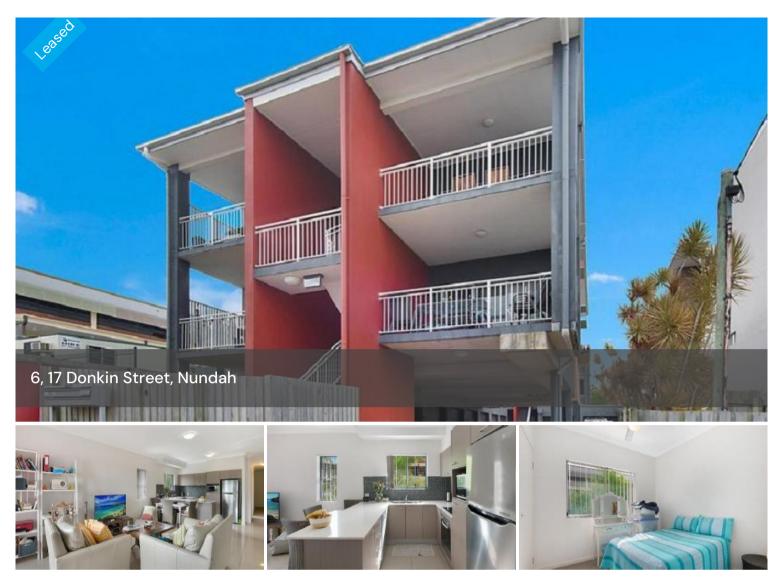

## Two Bedroom modern apartment

This spacious 2 bedroom apartment is modern and convenient and soon available for rent. It is ideally located close to transport, parks and Toombul shopping centre. Featuring the following:

- 2 spacious Bedrooms with Built-in-robes
- Spacious open plan Living, Dining and Kitchen area
- Air Conditioning to Lounge area

 Modern Kitchen with stainless steel appliances and Dishwasher

- Main Bathroom with bathtub and laundry
- Balcony
- Single car park

₿2 ₿2 ඁ81

Price\$385 / weekProperty TypeRentalProperty ID657