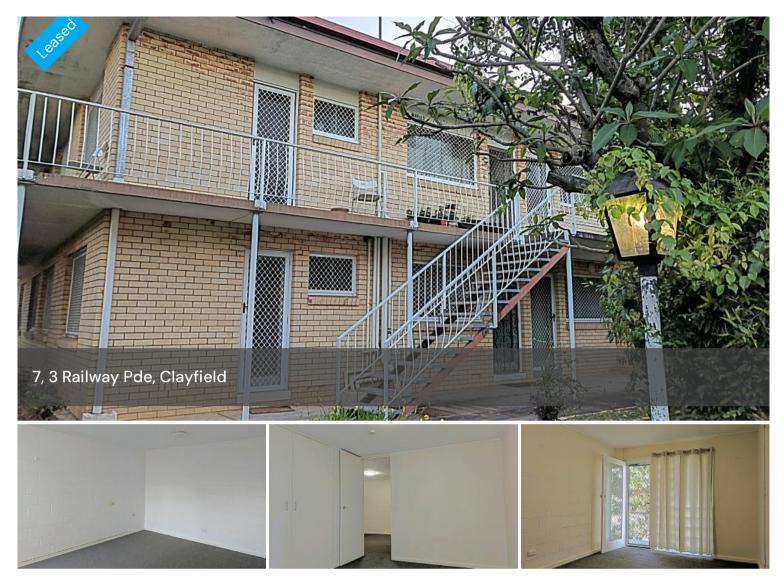

## Ideal location

This won't last! Located 5-10 minutes walk to Eagle Junction train station and state school, this unit is a gem.

Features include:

- 2 bedrooms with built-in wardrobes
- Large master bedroom with floor to ceiling wardrobes
- Both bedrooms have direct access to wrap-around balcony
- 1 bathroom featuring bath tub
- Security screens throughout
- Gas cook top
- Fridge included

## **Office Details**

Brisbane PO Box 2364 New Farm Qld 4005 New Farm QLD 4005 Australia 1300 996 190

- 10 minutes walk to school, shops & transport
- Single carport
- Communal laundry
- Small complex with only 8 units