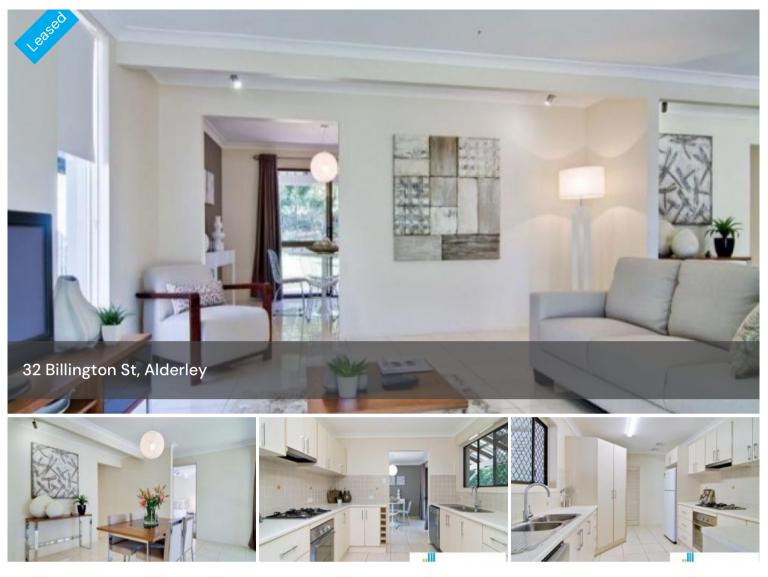

## Large family home

This property has just become available and has the following features:

- \* 4 bedrooms with build-in wardrobes
- \* 2 bathrooms (master bedroom with ensuite)
- \* Main bath room featuring bath tub
- \* Stainless steel appliances in kitchen including dishwasher
- \* Gas cook top
- \* Air conditioning to living area + three bedrooms
- \* Ceiling fans
- \* Security screens
- \* Double carport

## **Office Details**

Brisbane PO Box 2364 New Farm Qld 4005 New Farm QLD 4005 Australia 1300 996 190

- \* Covered outdoor entertaining area
- \* Fully fenced
- \* Pets considered

Close to schools, shops & transport. This property is in the catchment area for Wilston State School.