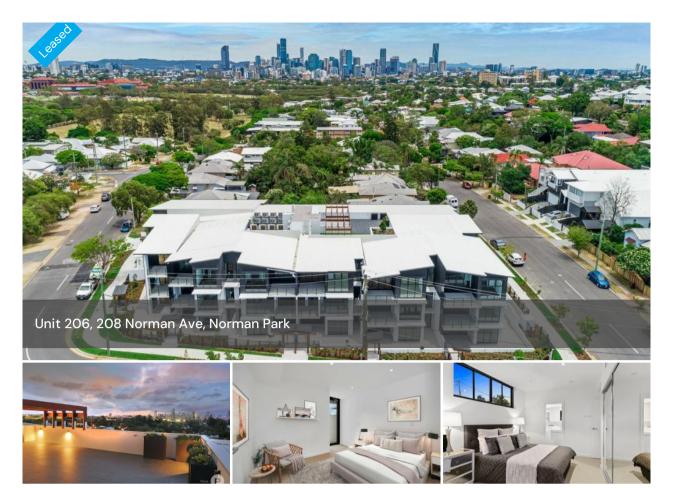

## Brand new apartment with storage cage

Inner city living with a suburban feel. Nestled amongst lush green landscaping, Ballade Residences ensures a stylish and sophisticated living space. Upstsairs you'll find a rooftop terrace with stunning 360 degree views. Features include:

- Two bedrooms with built-in wardrobes
- Two bathrooms (master bedroom with ensuite)
- Polished timber floors
- Designer kitchen with stone bench tops
- Stainless steel appliances including dishwasher
- Ducted air conditioning
- High ceilings
- Luxury fittings & fixtures
- Private storage cage
- Common bicycle storage
- Rooftop terrace
- Pets considered

## Office Details

Brisbane
PO Box 2364 New Farm
Qld 4005 New Farm QLD
4005 Australia
1300 996 190

Ballade Residences offers unrivalled accessibility. The Brisbane CBD is only a stones-throw away and with that, you'll have access to some of the best schools, public transport (Norman Park train station is just three short minutes away), dining, lifestyle precincts and entertainment the city has to offer. Surrounded by booming inner-city lifestyle and entertainment hubs including Coorparoo, Hawthorne, and West End, Norman Park is one of Brisbane's premier residential suburbs.