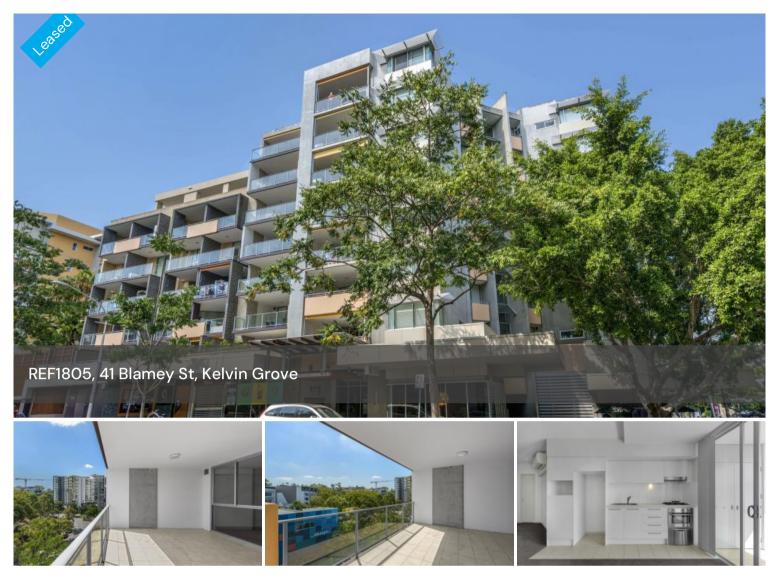

## Heart of Kelvin Grove

This perfectly situated one bedroom, one bathroom apartment is ideal for couples or students!

The ultimate lifestyle property, leave the car at home and walk everywhere. Walk to QUT, cafes, shops, and great schools including within Kelvin Grove State College Catchment.

**Property Features:** 

- -1 bed + 1 Bath + 1 Car
- Airconditioned lounge

- Modern kitchen with Caesar stone benchtops and stainless appliances including dishwasher.

- Large balcony with separate laundry
- Secured access to building and amenities
- Common area gardens and pool

Location:

Price \$370 Per Week

Property Type Property ID 848