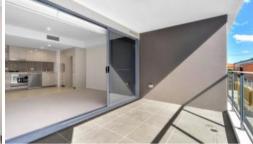

- Separate bathroom with walk-in shower and combined laundry area
- Spacious bedroom with built in wardrobe and large sliding doors for privacy.
- Open plan kitchen, living and dining space.
- Modern kitchen has ample bench space a built in dishwasher, oven and stove top.
- Large private balcony