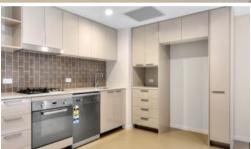

- Separate bathroom with walk-in shower and combined laundry area
- Spacious bedroom with built in wardrobe and large sliding doors for privacy.
- Open plan kitchen, living and dining space.
- Modern kitchen has ample bench space a built in dishwasher, oven and stove top.
- Large private balcony