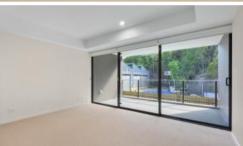

- Separate bathroom with walk-in shower and combined laundry area
- Spacious bedroom with built in wardrobe and large sliding doors for privacy.
- Open plan kitchen, living and dining space.
- Modern kitchen has ample bench space a built in dishwasher, oven and stove top.
- Large private balcony