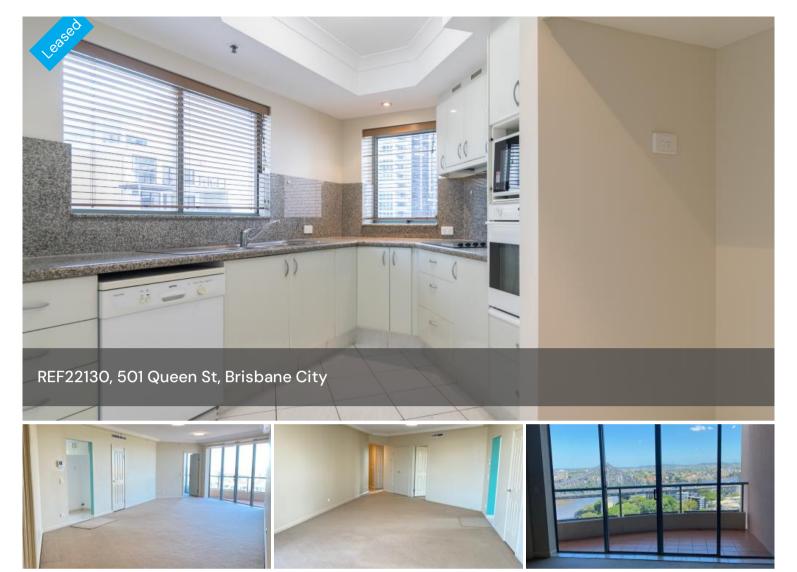

## Perfect Inner City Location!

An unfurnished three bedroom, two bathroom, one car park apartment will soon be available in Admiralty Towers II\*.

## Property Features:

- Open plan living/dining connected directly to balcony with direct and uninterrupted views of the Brisbane River and Story Bridge
- Spacious kitchen with ample bench and cupboard space
- Master Bedroom with built-in robes and direct access to balcony with views of Brisbane River
- Ensuite with double basins, vanity storage and shower
- Second and third bedrooms with built-in robes and sliding glass doors providing natural light and airflow
- Main bathroom with large bath tub/shower combo and